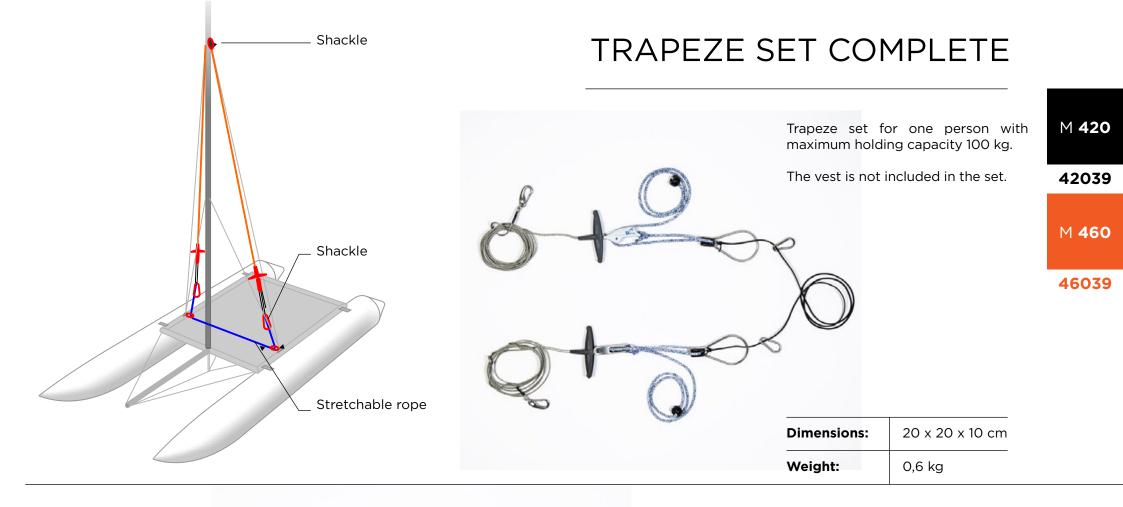

WINDMETER

TRAPEZE SET COMPLETE

MAST FLOAT

MINICAT BAG

WINDFLAG

TELEPHONE COVER

PERSONAL FLOATATION DEVICE

MINICAT CLOTHING

#### MAST FLOAT

Inflatable float for the top of the mast that prevents the boat from complete overturning in case of capsizing. It helps to turn the boat back much easier. It inflates with the same pump as the floats.

#### Suitable for 310, 420 and 460 models.

It can also be installed on older MiniCats models.

| Volume of air: | cca 20 l        |
|----------------|-----------------|
| Colour:        | red             |
| Dimensions:    | 40 x 30 x 15 cm |
| Weight:        | 1,0 kg          |