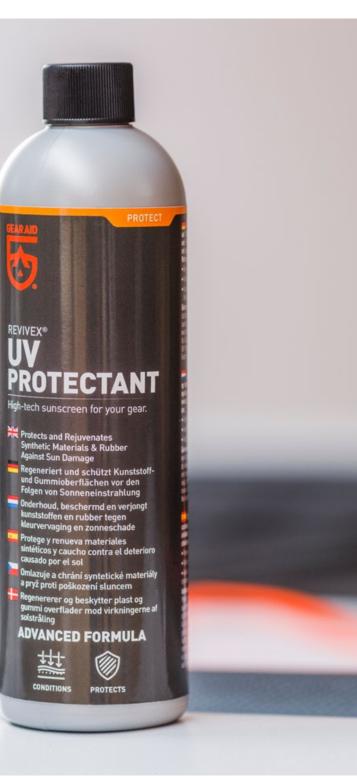

#### UV TECH

| Agent protecting plastic surfaces against<br>UV radiation and thus slows down aging<br>and degradation of the materials. | GUPPY        |
|--------------------------------------------------------------------------------------------------------------------------|--------------|
| It is applied with a sponge or cloth.                                                                                    | 1066         |
| Content: 355 ml                                                                                                          | M <b>310</b> |
|                                                                                                                          | 1066         |
|                                                                                                                          | M <b>420</b> |
|                                                                                                                          | 1066         |
|                                                                                                                          | M <b>460</b> |
|                                                                                                                          | 1066         |
|                                                                                                                          |              |