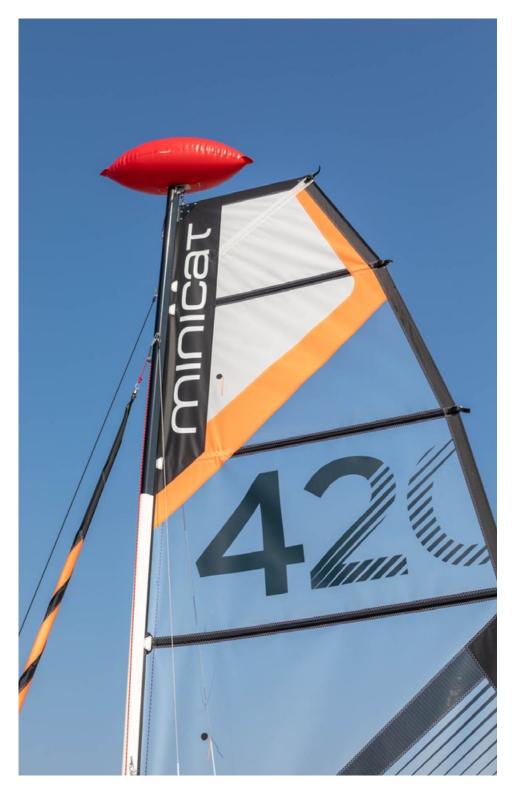

#### MAST FLOAT

Inflatable float for the top of the mast that prevents the boat from complete overturning in case of capsizing. It helps to turn the boat back much easier. It inflates with the same pump as the floats.

#### Suitable for 310, 420 and 460 models.

It can also be installed on older MiniCats models.

| Volume of air: | cca 20 l        |
|----------------|-----------------|
| Colour:        | red             |
| Dimensions:    | 40 x 30 x 15 cm |
| Weight:        | 1,0 kg          |