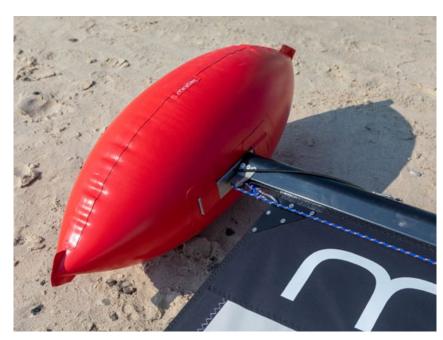

#### MAST FLOAT

Inflatable float for the top of the mast that prevents the boat from complete overturning in case of capsizing. It helps to turn the boat back much easier. It inflates with the same pump as the floats.

#### Suitable for 310, 420 and 460 models.

It can also be installed on older MiniCats models.

| Volume of air: | cca 20 l        |
|----------------|-----------------|
| Colour:        | red             |
| Dimensions:    | 40 x 30 x 15 cm |
| Weight:        | 1,0 kg          |