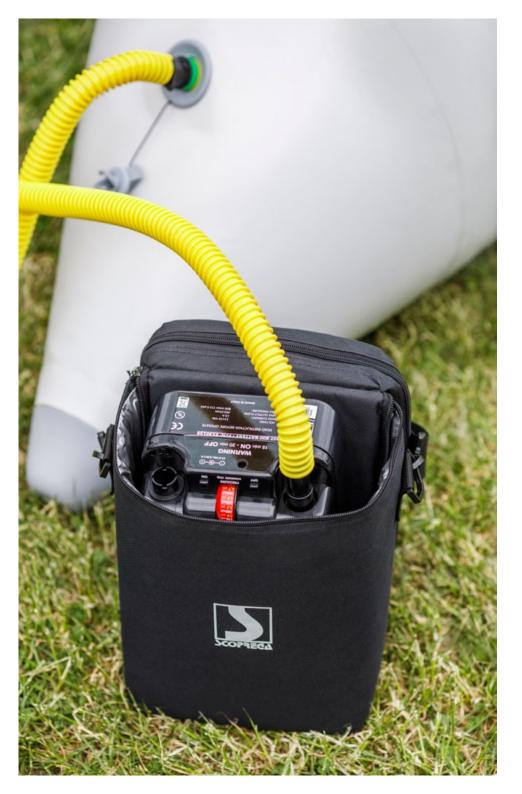

#### RECHARGABLE ELECTRIC PUMP

| A reliable battery-operated, rechargeable pump with reduced |
|-------------------------------------------------------------|
| power consumption which significantly speeds up the assem-  |
| bly/disassembly of the boat.                                |

Set includes battery which is charged from a 220 V socket. The desired pressure can be set and after reaching it the compressor automatically turns off.

The pump works in both inflation and deflation mode. The set comes with a shoulder bag.

| 1052         |
|--------------|
| M <b>310</b> |
| 1052         |
| M <b>420</b> |
| 1052         |
| M <b>460</b> |
| 1052         |

**GUPPY** 

| The set<br>contains: | Pump<br>Battery<br>Charger for 220 V<br>The hose with the valve adaptor |
|----------------------|-------------------------------------------------------------------------|
| Power:               | 450 l/ min.                                                             |
| Voltage:             | 12 V                                                                    |
| Size of the bag:     | 30 x 20 x 20 cm                                                         |
| Weight:              | 5,5 kg                                                                  |