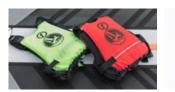

#### PERSONAL FLOATATION DEVICE

| XS      | 76-86 cm   | 25 <m, 40="" kg<="" th=""><th>40N</th></m,>   | 40N |
|---------|------------|-----------------------------------------------|-----|
| S/M     | 87-107 cm  | 40 <m, <60="" kg<="" th=""><th>55N</th></m,>  | 55N |
| L/XL    | 107-122 cm | 60 <m, <70+="" kg<="" th=""><th>70N</th></m,> | 70N |
| XXL     | 122+ cm    | m> 70++ kg 70N                                |     |
| Weight: |            | 0,3 kg                                        |     |