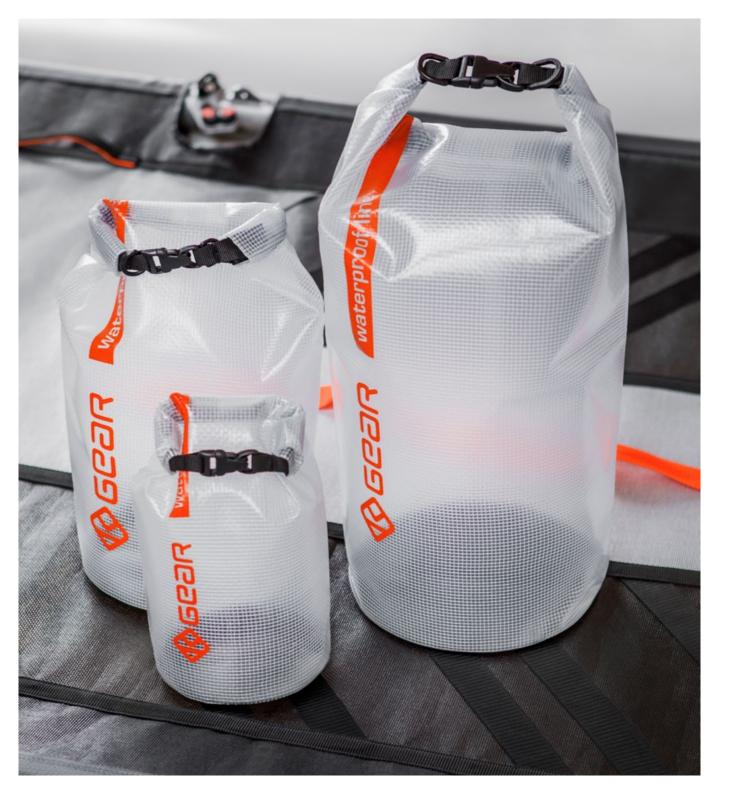

#### WATERPROOF SACKS

| The sacks are made of transparent PVC<br>and are offered in sizes of 5, 12, 23 and<br>40 litres. | 51     |
|--------------------------------------------------------------------------------------------------|--------|
|                                                                                                  | 1034 A |
|                                                                                                  | 12     |
|                                                                                                  | 1034 B |
|                                                                                                  | 23     |
|                                                                                                  | 1034 C |
|                                                                                                  | 40     |
|                                                                                                  | 1034 D |

| Weight: |        |
|---------|--------|
| 5       | 0,2 kg |
| 12 I    | 0,3 kg |
| 23      | 0,4 kg |
| 40      | 0,6 kg |