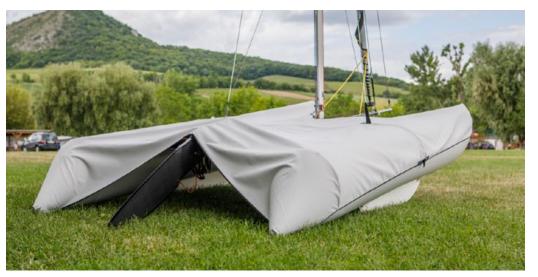

## PROTECTIVE COVER

A custom fitted protective cover produced from UV resistant PVC. The cover protects the assembled boat from dirt, wind and especially sun and prolongs the durability from the harmful UV effect of the sun on the floats and other parts of the boat.

| 31081        |
|--------------|
| M <b>420</b> |
| 42055        |
|              |
| M <b>460</b> |

M 310

| Colour:             | grey                          |
|---------------------|-------------------------------|
| Weight:             | 4-5 kg according to the model |
| Package dimensions: | 30 x 30 x 30 cm               |