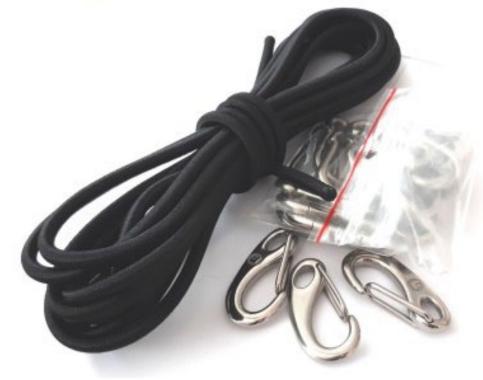

#### TRAMPOLINE SET

Rubber rope with stainless steel shackles replaces solid lacing rope in the trampoline and thus speeds up the assembly. Simple and easy to install.

Available for 420 and 460 models

| Set contains: | 2x rubber rope                  |
|---------------|---------------------------------|
|               | 22 pcs stainless steel shackles |
| Weight:       | 1,0 kg                          |