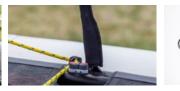

#### FLOAT SUPPORT

A pair of aluminium stands to keep the floats off the ground. They protects the keel fins from deformation when standing on the shore for long periods of time. Float supports are sold as a pair.

| Dimensions: | 45 x 25 x 25 cm |
|-------------|-----------------|
| Weight:     | 1,8 kg (pair)   |

| GUPPY        |
|--------------|
| 1060         |
| M <b>310</b> |
| 1060         |
| M <b>420</b> |
| 1060         |
| M <b>460</b> |
| 1060         |