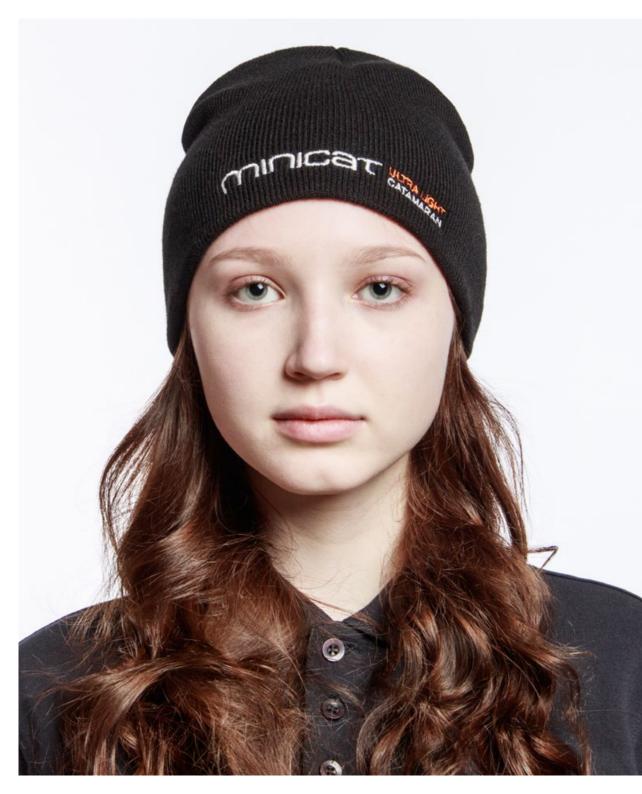

#### MINICAT BEANIE HAT

| Fabric: |          |       |
|---------|----------|-------|
| Acryl   | 100%     | BLACK |
| Size    | One size | 1098  |