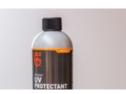

#### UV TECH

| Agent protecting plastic surfaces against<br>UV radiation and thus slows down aging<br>and degradation of the materials. | GUPPY        |
|--------------------------------------------------------------------------------------------------------------------------|--------------|
| It is applied with a sponge or cloth.                                                                                    | 1066         |
| Content: 355 ml                                                                                                          | M <b>310</b> |
|                                                                                                                          | 1066         |
|                                                                                                                          | M <b>420</b> |
|                                                                                                                          | 1066         |
|                                                                                                                          | M <b>460</b> |
|                                                                                                                          | 1066         |
|                                                                                                                          |              |

| Dimensions: | 20 x 6 x 6 cm |
|-------------|---------------|
| Weight:     | 0,4 kg        |