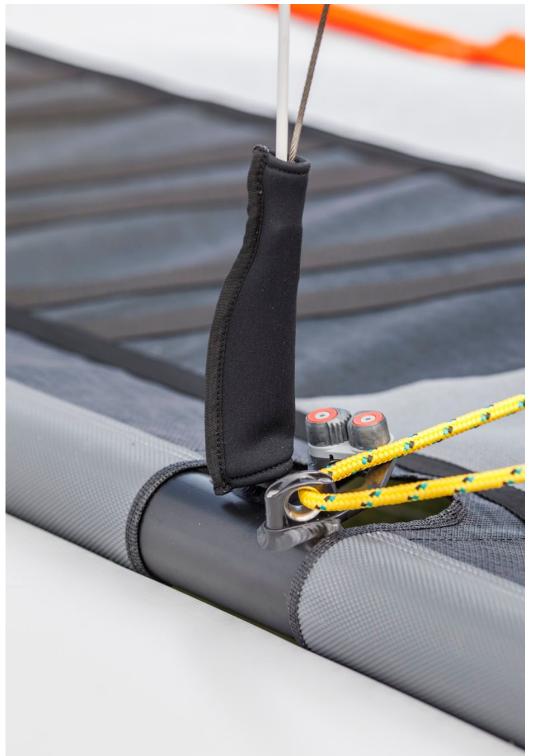

#### TRAMPOLINE SET

Rubber rope with stainless steel shackles replaces solid lacing rope in the trampoline and thus speeds up the assembly. Simple and easy to install.

Available for 420 and 460 models

| Set contains: | 2x rubber rope                  |
|---------------|---------------------------------|
|               | 22 pcs stainless steel shackles |
| Weight:       | 1,0 kg                          |