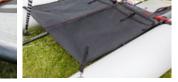

## PROTECTIVE COVER

A custom fitted protective cover produced from UV resistant PVC. The cover protects the assembled boat from dirt, wind and especially sun and prolongs the durability from the harmful UV effect of the sun on the floats and other parts of the boat.

| 31081        |
|--------------|
| M <b>420</b> |
| 42055        |
|              |
| M <b>460</b> |

M 310

| Colour:             | grey                          |
|---------------------|-------------------------------|
| Weight:             | 4-5 kg according to the model |
| Package dimensions: | 30 x 30 x 30 cm               |