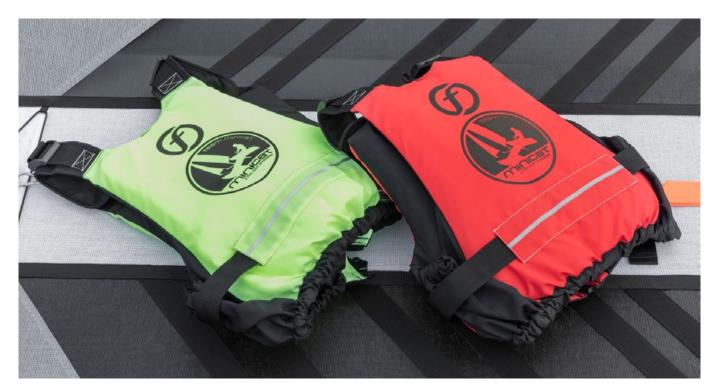

#### PERSONAL FLOATATION DEVICE

| XS      | 76-86 cm   | 25 <m, 40="" kg<="" th=""><th>40N</th></m,>   | 40N |
|---------|------------|-----------------------------------------------|-----|
| S/M     | 87-107 cm  | 40 <m, <60="" kg<="" th=""><th>55N</th></m,>  | 55N |
| L/XL    | 107-122 cm | 60 <m, <70+="" kg<="" th=""><th>70N</th></m,> | 70N |
| XXL     | 122+ cm    | m> 70++ kg 70N                                |     |
| Weight: |            | 0,3 kg                                        |     |