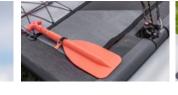

# INCLUDED WITH YOUR MINICAT:



#### CONTENT

BAG WITH WHEELS





CARBON MAST

INFLATABLE SEATS

TRANSPORT TROLLEY

FLOAT SUPPORT

ROLLING SAIL GENNA

PROTECTIVE COVER

STORM SAIL

RUDDER BLADE COVER

ENGINE SUPPORT

ADDITIONAL TRAMPOLINE



TRAMPOLINE SET



PRESSURE GAUGE



NEOPREN COVERS

RECHARGABLE ELECTRIC PUMP

WINDMETER

TRAPEZE SET COMPLETE





MAST FLOAT

MINICAT BAG



WINDFLAG

TELEPHONE COVER





PERSONAL FLOATATION DEVICE





MINICAT CLOTHING



MAINTENANCE KIT



UV TECH PROTECTOR





WATERPROOF SACKS





LADDER



TELESCOPIC PADDLE



#### BAG WITH WHEELS

| The MiniCat bag<br>Cat on the hard   | with wheels helps to move your packed Mini-<br>surfaces.                       | GUP         |
|--------------------------------------|--------------------------------------------------------------------------------|-------------|
|                                      | ld not be used on the sand, or in water.<br>is identical to the original bags. | 300         |
| If you want your<br>for Upgrade to V | boat to come in bag/s with wheels please ask<br>Vheelie Bag/s.                 | M 31        |
|                                      | 1