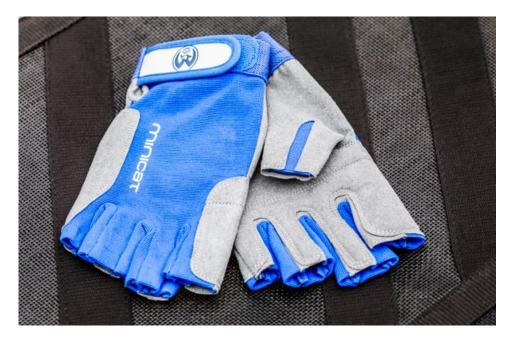

|       |
|---------|----------|-------|
| Acryl   | 100%     | BLACK |
| Size    | One size | 1098  |





#### MINICAT T-SHIRT

| Fabric: |      |   |    |     |      |
|---------|------|---|----|-----|------|
| Cotton  | 100% |   |    | RED |      |
| Size    | м    | L | XL | XXL | 1086 |







#### **GUPPY T-SHIRT**

| Fabric: |      |   |    |      |      |
|---------|------|---|----|------|------|
| Cotton  | 100% |   |    | BLUE |      |
| Size    | М    | L | XL | XXL  | 1092 |



GREY 1090 BLACK 1094



#### **T-SHIRT**

| Fabric:   |   |       |  |
|-----------|---|-------|--|
| Cotton    |   | 35%   |  |
| Polyester |   | 65%   |  |
| Weight:   |   | 165 g |  |
| Size:     | L | XL    |  |





#### **POLO-SHIRT**

# Fabric:Cotton35%Polyester65%Weight:180 gSize:L



BLACK



#### MINICAT SAILING GLOVES





#### MAINTENANCE KIT

| i i   | MIKROVLÁK<br>MIKROVLÁI<br>Ścierka z