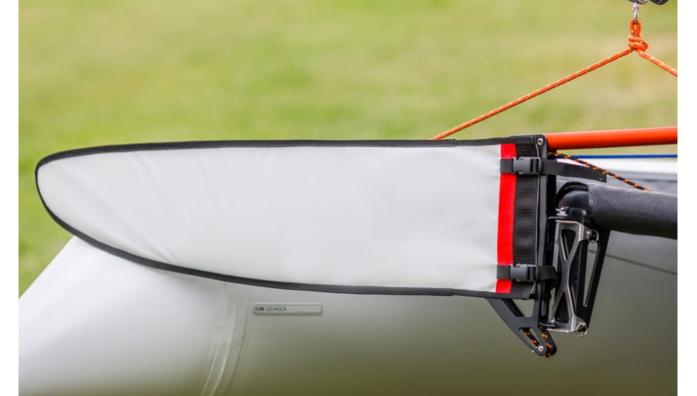

#### RUDDER BLADE COVER

being scratched when stored.

M420 models and M460.

Protective cover made from strong fabrics with UV resistance prevents the rudder blade from

Designed for carbon and aluminum blade of the

| M 420<br>ALU |
|--------------|
| 42059        |
| M 420<br>CRB |
| 46159        |
| M <b>460</b> |
| 46059        |

| Colour:    | grey            |
|------------|-----------------|
| Dimension: | 25 x 20 x 10 cm |
| Weight:    | 0,3 kg          |