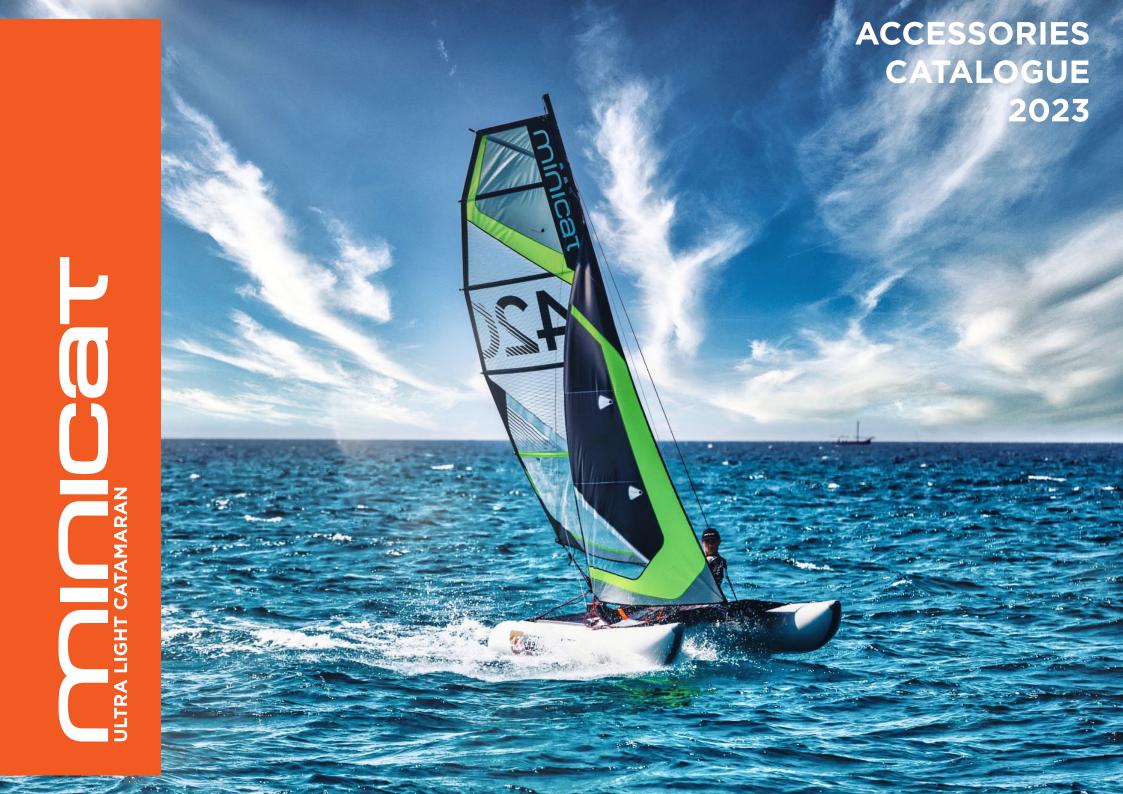

# INCLUDED WITH YOUR MINICAT:



#### CONTENT

BAG WITH WHEELS





CARBON MAST

INFLATABLE SEATS

TRANSPORT TROLLEY

FLOAT SUPPORT

ROLLING SAIL GENNA

PROTECTIVE COVER

STORM SAIL

RUDDER BLADE COVER

ENGINE SUPPORT

ADDITIONAL TRAMPOLINE



TRAMPOLINE SET



PRESSURE GAUGE



NEOPREN COVERS

RECHARGABLE ELECTRIC PUMP

WINDMETER

TRAPEZE SET COMPLETE





MAST FLOAT

MINICAT BAG



WINDFLAG

TELEPHONE COVER





PERSONAL FLOATATION DEVICE





MINICAT CLOTHING



MAINTENANCE KIT



UV TECH PROTECTOR





WATERPROOF SACKS





LADDER



TELESCOPIC PADDLE



#### BAG WITH WHEELS

| The MiniCat bag<br>Cat on the hard   | with wheels helps to move your packed Mini-<br>surfaces.                       | GUP         |
|--------------------------------------|-----------------------------------