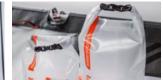

#### WATERPROOF SACKS

| The sacks are made of transparent PVC<br>and are offered in sizes of 5, 12, 23 and<br>40 litres. | 51     |
|--------------------------------------------------------------------------------------------------|--------|
|                                                                                                  | 1034 A |
|                                                                                                  | 12     |
|                                                                                                  | 1034 B |
|                                                                                                  | 23     |
|                                                                                                  | 1034 C |
|                                                                                                  | 40     |
|                                                                                                  | 1034 D |

| Weight: |        |
|---------|--------|
| 5       | 0,2 kg |
| 12 I    | 0,3 kg |
| 23      | 0,4 kg |
| 40      | 0,6 kg |