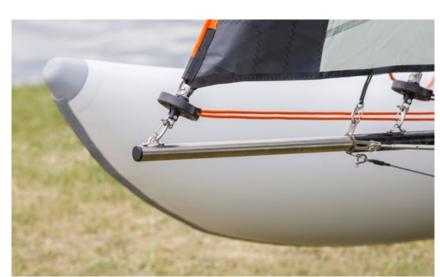

#### TRANSPORT TROLLEY

Set of wheels fitted onto the metal frame which sits underneath each float. Wheels with inflated tires are connected with the metal pole and this simple cart helps you to transport your assembled boat to the water.

Offered for 420 and 460 models.

| Dimensions of the packed trolley: | 105 x 24 x 31 |
|-----------------------------------|---------------|
| Weight:                           | 6 kg          |