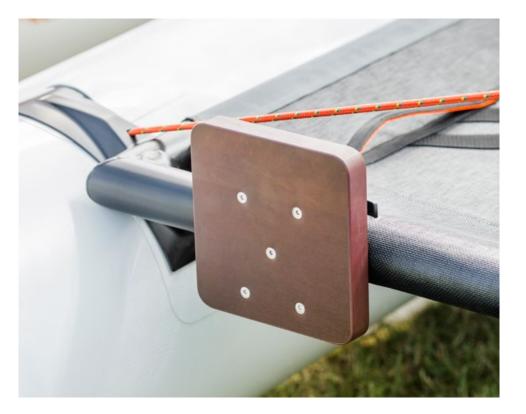

#### ENGINE SUPPORT

A board made of waterproof solid marine-grade wood that fits on the frame next to the rudder mounting. For models 420 and 460 it is possible to have both rudder and engine support fixed at the same time.

For MiniCat models 310 and GUPPY the board is fitted in the place of the rudder. An electric motor can be then fitted on the board.

We recommend a motor up to 3PS or 2,2 kW and preferably the long shaft.

|             | GUPPY       | M 310 | M 420   | M 460 |
|-------------|-------------|-------|---------|-------|
| Dimensions: | 20x29x15 cm |       | 20x20x1 | 0 cm  |
| Weight:     | 1,2 kg      |       | g       |       |