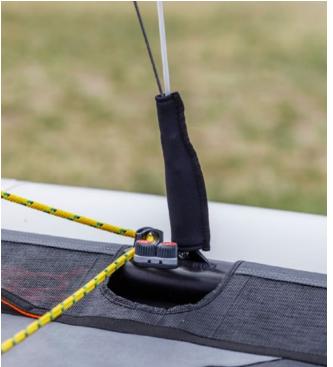

#### TRAMPOLINE SET

Rubber rope with stainless steel shackles replaces solid lacing rope in the trampoline and thus speeds up the assembly. Simple and easy to install.

Available for 420 and 460 models

| Set contains: | 2x rubber rope                  |
|---------------|---------------------------------|
|               | 22 pcs stainless steel shackles |
| Weight:       | 1,0 kg                          |