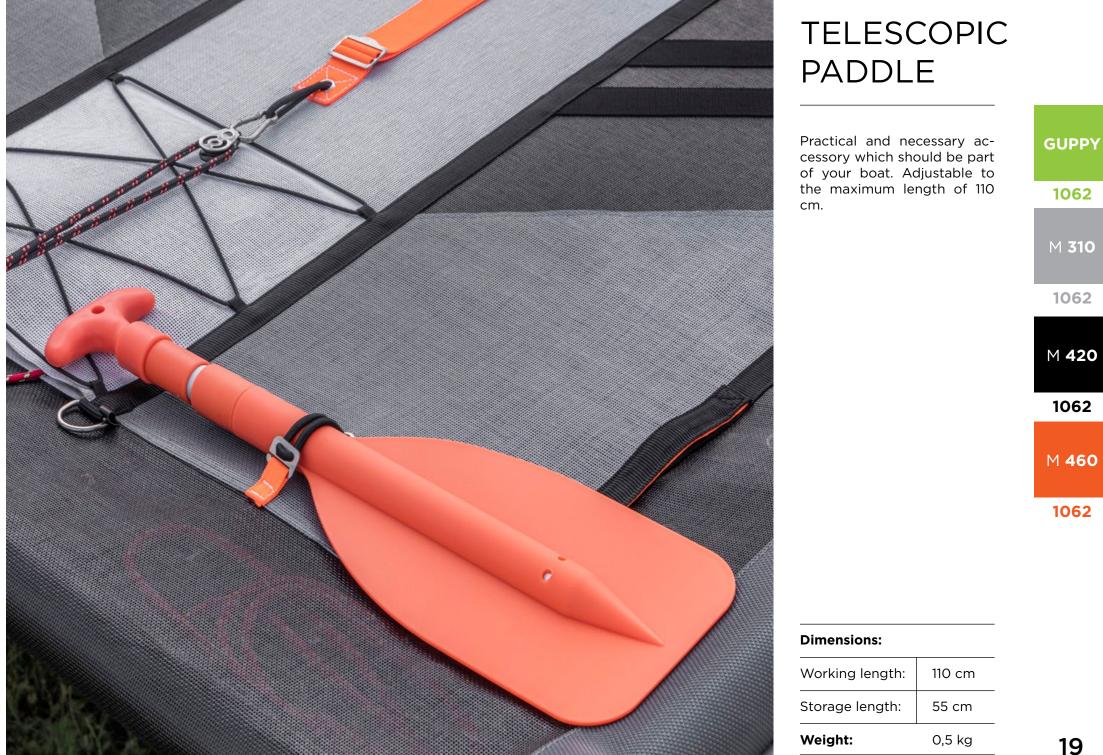

|                             |
|                                                                                               | 1030                        |
|                                                                                               | <b>1030</b><br>M <b>460</b> |
|                                                                                               |                             |
|                                                                                               | M <b>460</b>                |
|                                                                                               | M <b>460</b>                |

| Dimensions: | 25 x 10 x 1 cm |
|-------------|----------------|
| Weight:     | 0,5 kg         |





#### LADDER

A rope ladder with three plastic steps to facilitate the ascent from the water back onto the boat. The ladder is bouyant and floats on the water.

Can be used for all models.

| Dimensions of the package: | 30 x 20 x 10 cm |
|----------------------------|-----------------|
| Weight:                    | 0,9 kg          |



GUPPY 1070 M 310 1070 M 420 1070 M 460





## PRESSURE GAUGE

|                                                          | GUPPY        |
|----------------------------------------------------------|--------------|
| The pressure indicator for<br>measuring the air pressure | 1048         |
| in the inflated float.                                   | M <b>310</b> |
|                                                          | 1048         |
|