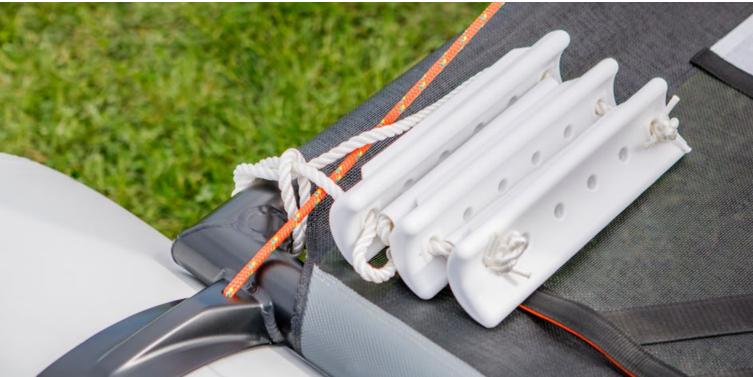

#### ADDITIONAL TRAMPOLINE

Additional trampoline fits to the bow and is used to store baggage while sailing. It is designed as a pocket with closed sides, so cargo will not fall out even if the boat capsizes.

#### This trampoline is additional and is only used for carrying baggage not people!!

|                    | GUPPY    | M 310    | M 420     | M 460     |
|--------------------|----------|----------|-----------|-----------|
| Dimensions:        | 1150x450 | 1000x800 | 1350x1050 | 1450x1050 |
| Weight (kg)        | 0,3      | 0,6      | 0,9       | 1,2       |
| Carrying capacity: |          | 15 k     | 9         |           |