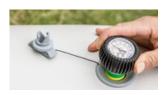

## PRESSURE GAUGE

|                                                          | GUPPY        |
|----------------------------------------------------------|--------------|
| The pressure indicator for<br>measuring the air pressure | 1048         |
| in the inflated float.                                   | M <b>310</b> |
|                                                          | 1048         |
|                                                          | M <b>420</b> |
|                                                          | 1048         |
|                                                          | M <b>460</b> |
|                                                          | 1048         |
|                                                          |              |

| Dimensions: | 8 x 7 x 7 cm |  |
|-------------|--------------|--|
| Weight:     | 0,1 kg       |  |