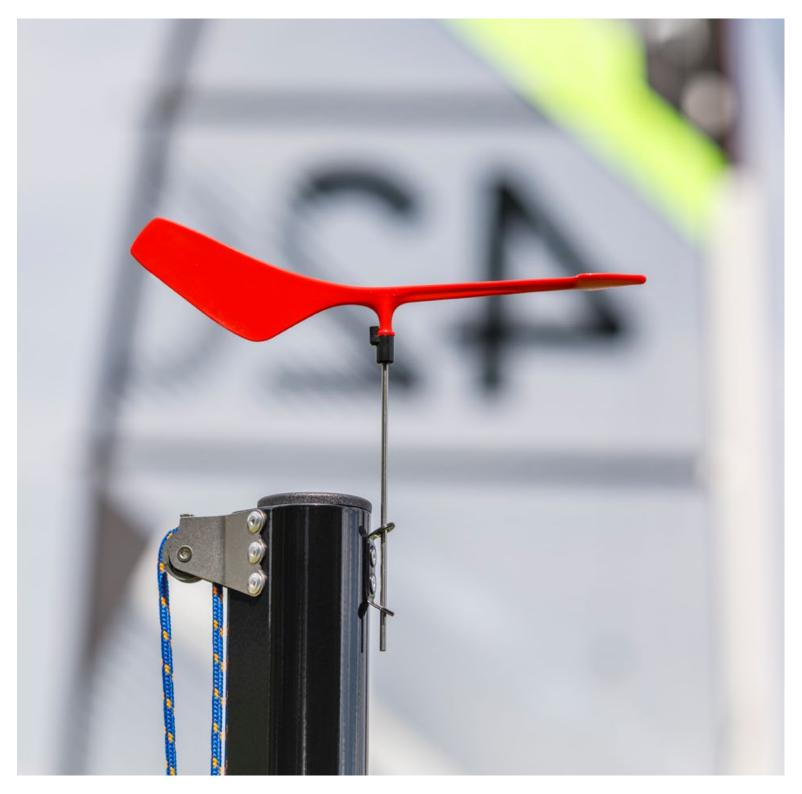

#### WINDFLAG

| Very practical accessory that<br>fastens to the top of the mast<br>and shows the direction of | GUPPY                       |
|-----------------------------------------------------------------------------------------------|-----------------------------|
| the wind.                                                                                     | 1030                        |
| It is removable and easy<br>to pack. (Cannot be used<br>simultaneously with Mast<br>float).   | M <b>310</b>                |
|                                                                                               | 1030                        |
|                                                                                               | M <b>420</b>                |
|                                                                                               |                             |
|                                                                                               | 1030                        |
|                                                                                               | <b>1030</b><br>M <b>460</b> |
|                                                                                               |                             |
|                                                                                               | M <b>460</b>                |
|                                                                                               | M <b>460</b>                |

| Dimensions: | 25 x 10 x 1 cm |
|-------------|----------------|
| Weight:     | 0,5 kg         |