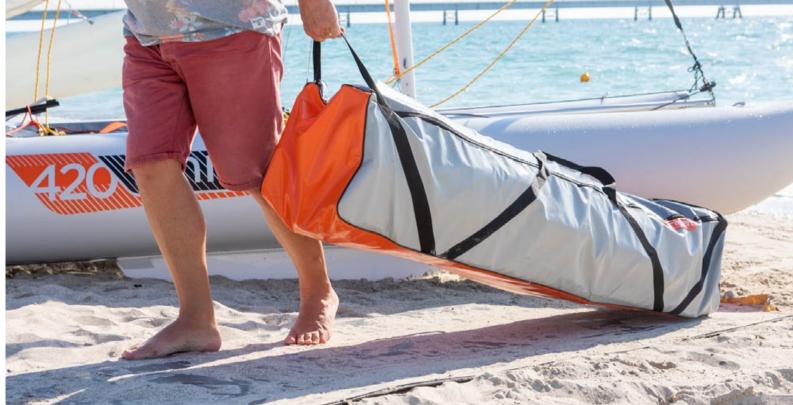

#### BAG WITH WHEELS

| The MiniCat bag<br>Cat on the hard   | with wheels helps to move your packed Mini-<br>surfaces.                       | GUP         |
|--------------------------------------|--------------------------------------------------------------------------------|-------------|
|                                      | ld not be used on the sand, or in water.<br>is identical to the original bags. | 300         |
| If you want your<br>for Upgrade to V | boat to come in bag/s with wheels please ask<br>Vheelie Bag/s.                 | M 31        |
|                                      | 1                                                                              | 3102        |
| Dimensions:                          | 80 X 40 x 20 cm                                                                |             |
| Weight:                              | 3,9 kg                                                                         | M <b>42</b> |
| L.                                   |                                                                                |             |