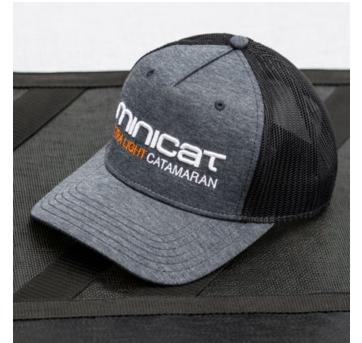

#### MINICAT CAP

| Fabric:   |     |       |
|-----------|-----|-------|
| Cotton    | 10% | BLACK |
| Spandex   | 3%  | 1096  |
| Polyester | 87% | _     |