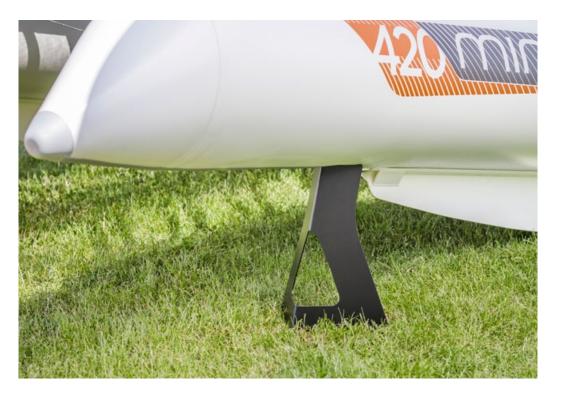

#### FLOAT SUPPORT

A pair of aluminium stands to keep the floats off the ground. They protects the keel fins from deformation when standing on the shore for long periods of time. Float supports are sold as a pair.

| Dimensions: | 45 x 25 x 25 cm |
|-------------|-----------------|
| Weight:     | 1,8 kg (pair)   |

| GUPPY        |
|--------------|
| 1060         |
| M <b>310</b> |
| 1060         |
| M <b>420</b> |
| 1060         |
| M <b>460</b> |
| 1060         |