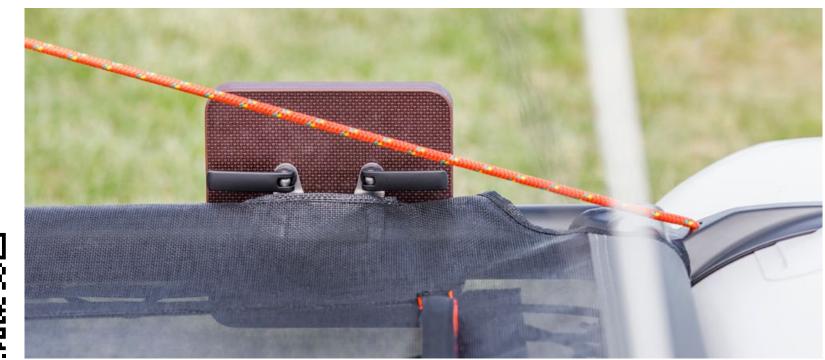

#### ENGINE SUPPORT

A board made of waterproof solid marine-grade wood that fits on the frame next to the rudder mounting. For models 420 and 460 it is possible to have both rudder and engine support fixed at the same time.

For MiniCat models 310 and GUPPY the board is fitted in the place of the rudder. An electric motor can be then fitted on the board.

We recommend a motor up to 3PS or 2,2 kW and preferably the long shaft.