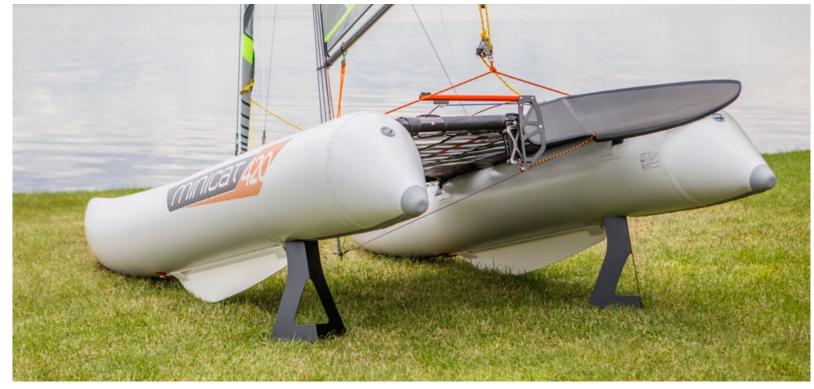

#### FLOAT SUPPORT

A pair of aluminium stands to keep the floats off the ground. They protects the keel fins from deformation when standing on the shore for long periods of time. Float supports are sold as a pair.

| Dimensions: | 45 x 25 x 25 cm |
|-------------|-----------------|
| Weight:     | 1,8 kg (pair)   |

| GUPPY        |
|--------------|
| 1060         |
| M <b>310</b> |
| 1060         |
| M <b>420</b> |
| 1060         |
| M <b>460</b> |
| 1060         |