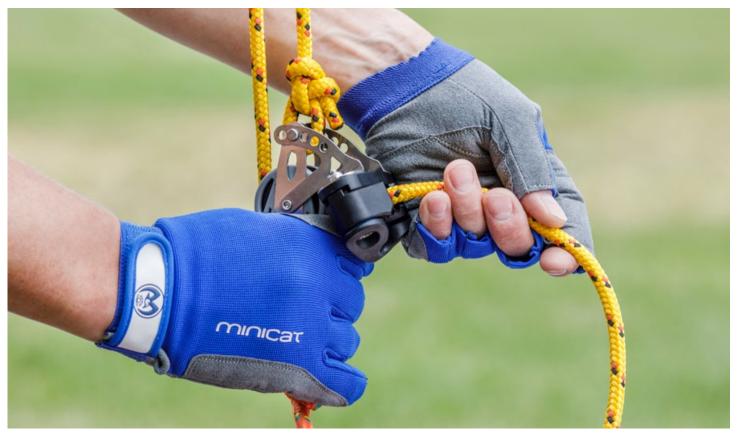

-|-------|
| Acryl   | 100%     | BLACK |
| Size    | One size | 1098  |





#### MINICAT T-SHIRT

| Fabric: |      |   |    |     |      |
|---------|------|---|----|-----|------|
| Cotton  | 100% |   |    | RED |      |
| Size    | м    | L | XL | XXL | 1086 |







#### **GUPPY T-SHIRT**

| Fabric: |      |   |    |      |      |
|---------|------|---|----|------|------|
| Cotton  | 100% |   |    | BLUE |      |
| Size    | М    | L | XL | XXL  | 1092 |



GREY 1090 BLACK 1094



#### **T-SHIRT**

| Fabric:   |   |       |  |
|-----------|---|-------|--|
| Cotton    |   | 35%   |  |
| Polyester |   | 65%   |  |
| Weight:   |   | 165 g |  |
| Size:     | L | XL    |  |





#### **POLO-SHIRT**

# Fabric:Cotton35%Polyester65%Weight:180 gSize:L



BLACK



#### MINICAT SAILING GLOVES





#### MAINTENANCE KIT

| i i   | MIKROVLÁK<br>MIKROVLÁI<br>Ścierka z