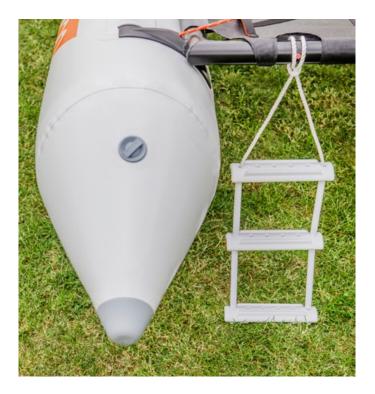

#### LADDER

A rope ladder with three plastic steps to facilitate the ascent from the water back onto the boat. The ladder is bouyant and floats on the water.

Can be used for all models.

| Dimensions of the package: | 30 x 20 x 10 cm |
|----------------------------|-----------------|
| Weight:                    | 0,9 kg          |