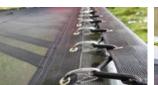

#### TRANSPORT TROLLEY

Set of wheels fitted onto the metal frame which sits underneath each float. Wheels with inflated tires are connected with the metal pole and this simple cart helps you to transport your assembled boat to the water.

Offered for 420 and 460 models.

| Dimensions of the packed trolley: | 105 x 24 x 31 |
|-----------------------------------|---------------|
| Weight:                           | 6 kg          |