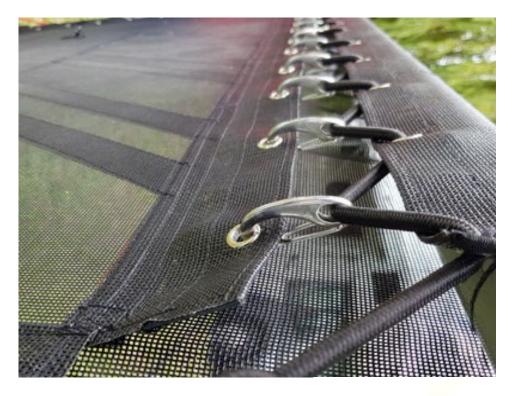

#### TRAMPOLINE SET

Rubber rope with stainless steel shackles replaces solid lacing rope in the trampoline and thus speeds up the assembly. Simple and easy to install.

Available for 420 and 460 models

| Set contains: | 2x rubber rope                  |
|---------------|---------------------------------|
|               | 22 pcs stainless steel shackles |
| Weight:       | 1,0 kg                          |