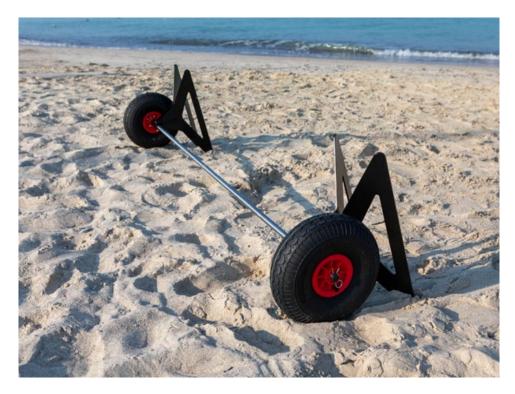

#### TRANSPORT TROLLEY

Set of wheels fitted onto the metal frame which sits underneath each float. Wheels with inflated tires are connected with the metal pole and this simple cart helps you to transport your assembled boat to the water.

Offered for 420 and 460 models.

| Dimensions of the packed trolley: | 105 x 24 x 31 |
|-----------------------------------|---------------|
| Weight:                           | 6 kg          |