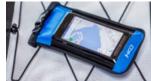

#### MOBILE PHONE CASE

| Inflatable wate<br>case that floats | erproof mobile phone           | GUPPY        |  |
|-------------------------------------|--------------------------------|--------------|--|
| Fully transpare                     | Fully transparent on one side. |              |  |
|                                     |                                | M <b>310</b> |  |
|                                     |                                | 1032         |  |
|                                     |                                | M <b>420</b> |  |
| Dimensions:                         | 25 x 12 x 1 cm                 | 1032         |  |
| Weight:                             | 0,1 kg                         |              |  |
|                                     |                                | M <b>460</b> |  |
|                                     |                                | 1032         |  |