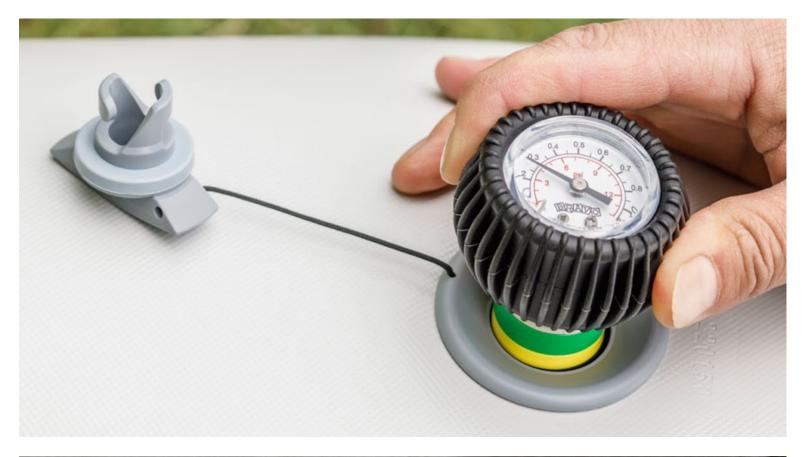

## PRESSURE GAUGE

|                                                          | GUPPY        |
|----------------------------------------------------------|--------------|
| The pressure indicator for<br>measuring the air pressure | 1048         |
| in the inflated float.                                   | M <b>310</b> |
|                                                          | 1048         |
|                                                          | M <b>420</b> |
|                                                          | 1048         |
|                                                          | M <b>460</b> |
|                                                          | 1048         |
|                                                          |              |

| Dimensions: | 8 x 7 x 7 cm |  |
|-------------|--------------|--|
| Weight:     | 0,1 kg       |  |