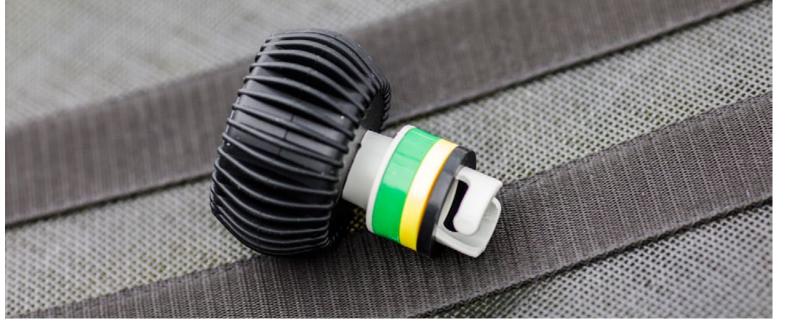

## PRESSURE GAUGE

|                                                          | GUPPY        |
|----------------------------------------------------------|--------------|
| The pressure indicator for<br>measuring the air pressure | 1048         |
| in the inflated float.                                   | M <b>310</b> |
|                                                          | 1048         |
|                                                          | M <b>420</b> |
|                                                          | 1048         |
|                                                          | M <b>460</b> |
|                                                          | 1048         |
|                                                          |              |

| Dimensions: | 8 x 7 x 7 cm |  |
|-------------|--------------|--|
| Weight:     | 0,1 kg       |  |