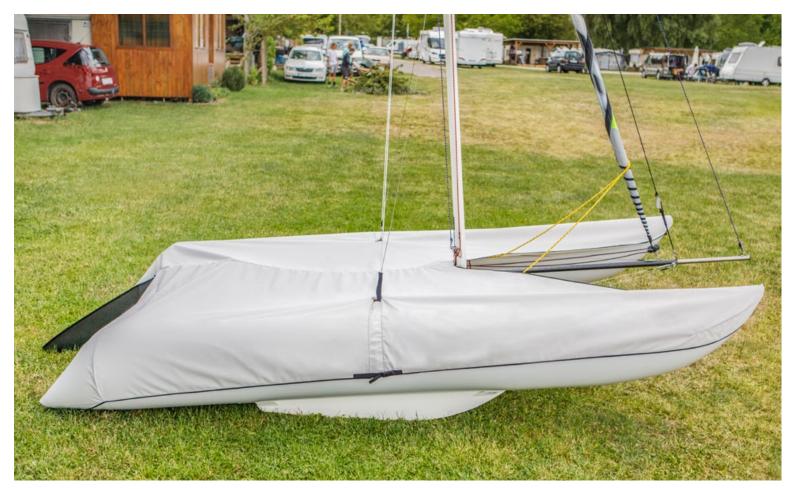

## PROTECTIVE COVER

A custom fitted protective cover produced from UV resistant PVC. The cover protects the assembled boat from dirt, wind and especially sun and prolongs the durability from the harmful UV effect of the sun on the floats and other parts of the boat.

| 31081        |
|--------------|
| M <b>420</b> |
| 42055        |
|              |
| M <b>460</b> |

M 310

| Colour:             | grey                          |
|---------------------|-------------------------------|
| Weight:             | 4-5 kg according to the model |
| Package dimensions: | 30 x 30 x 30 cm               |