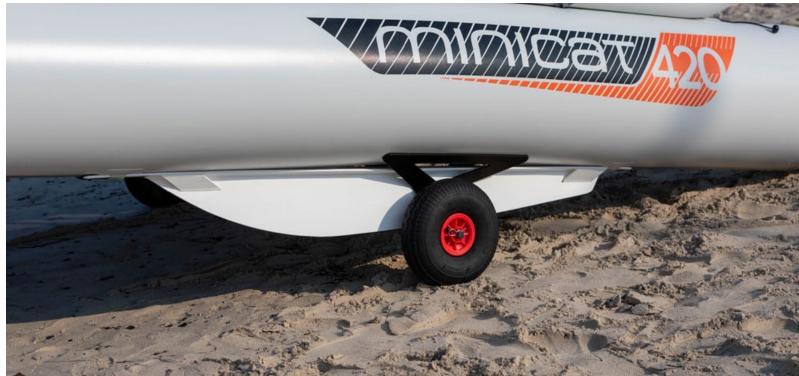

#### TRANSPORT TROLLEY

Set of wheels fitted onto the metal frame which sits underneath each float. Wheels with inflated tires are connected with the metal pole and this simple cart helps you to transport your assembled boat to the water.

Offered for 420 and 460 models.

| Dimensions of the packed trolley: | 105 x 24 x 31 |
|-----------------------------------|---------------|
| Weight:                           | 6 kg          |