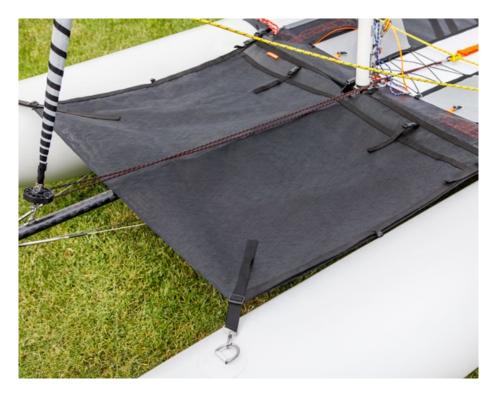

#### ADDITIONAL TRAMPOLINE

Additional trampoline fits to the bow and is used to store baggage while sailing. It is designed as a pocket with closed sides, so cargo will not fall out even if the boat capsizes.

When sailing faster it noticeably protects the crew from splashing water.

#### This trampoline is additional and is only used for carrying baggage not people!!

|                    | GUPPY    | M 310    | M 420     | M 460     |
|--------------------|----------|----------|-----------|-----------|
| Dimensions:        | 1150x450 | 1000x800 | 1350x1050 | 1450x1050 |
| Weight (kg)        | 0,3      | 0,6      | 0,9       | 1,2       |
| Carrying capacity: |          | 15 k     | 9         |           |