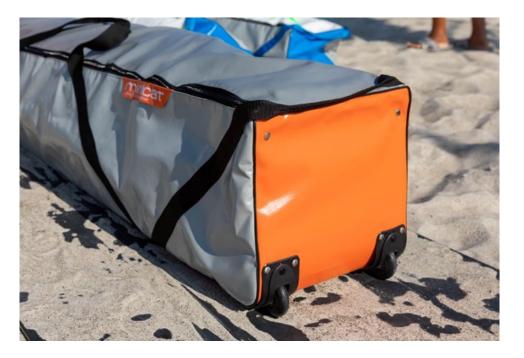

#### BAG WITH WHEELS

| The MiniCat bag<br>Cat on the hard   | with wheels helps to move your packed Mini-<br>surfaces.                       | GUP         |
|--------------------------------------|--------------------------------------------------------------------------------|-------------|
|                                      | ld not be used on the sand, or in water.<br>is identical to the original bags. | 300         |
| If you want your<br>for Upgrade to V | boat to come in bag/s with wheels please ask<br>Vheelie Bag/s.                 | M 31        |
|                                      | 1                                                                              | 3102        |
| Dimensions:                          | 80 X 40 x 20 cm                                                                |             |
| Weight:                              | 3,9 kg                                                                         | M <b>42</b> |
| L.                                   |                                                                                |             |