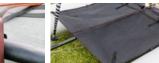

#### ADDITIONAL TRAMPOLINE

Additional trampoline fits to the bow and is used to store baggage while sailing. It is designed as a pocket with closed sides, so cargo will not fall out even if the boat capsizes.

When sailing faster it noticeably protects the crew from splashing water.

#### This trampoline is additional and is only used for carrying baggage not people!!

|                    | GUPPY    | M 310    | M 420     | M 460     |
|--------------------|----------|----------|-----------|-----------|
| Dimensions:        | 1150x450 | 1000x800 | 1350x1050 | 1450x1050 |
| Weight (kg)        | 0,3      | 0,6      | 0,9       | 1,2       |
| Carrying capacity: |          | 15 k     | 9         |           |