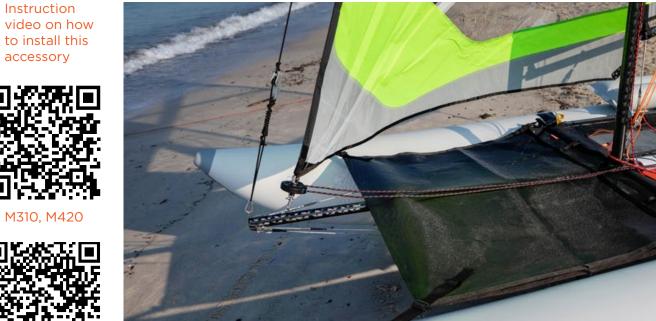

#### TRAMPOLINE SET

Rubber rope with stainless steel shackles replaces solid lacing rope in the trampoline and thus speeds up the assembly. Simple and easy to install.

Available for 420 and 460 models

| Set contains: | 2x rubber rope                  |
|---------------|---------------------------------|
|               | 22 pcs stainless steel shackles |
| Weight:       | 1,0 kg                          |

M 420

GUPPY 30025 M 310 31030 M 420

42040

M **460** 

46040

Instruction video on how to install this accessory