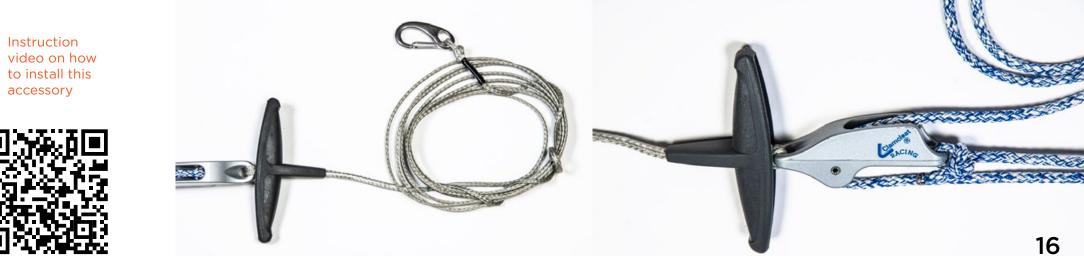

WINDMETER

TRAPEZE SET COMPLETE

MAST FLOAT

MINICAT BAG

WINDFLAG

TELEPHONE COVER

PERSONAL FLOATATION DEVICE

MINICAT CLOTHING

#### MAST FLOAT

Inflatable float for the top of the mast that prevents the boat from complete overturning in case of capsizing. It helps to turn the boat back much easier. It inflates with the same pump as the floats.

#### Suitable for 310, 420 and 460 models.

It can also be installed on older MiniCats models.

| Volume of air: | cca 20 l        |
|----------------|-----------------|
| Colour:        | red             |
| Dimensions:    | 40 x 30 x 15 cm |
| Weight:        | 1,0 kg          |