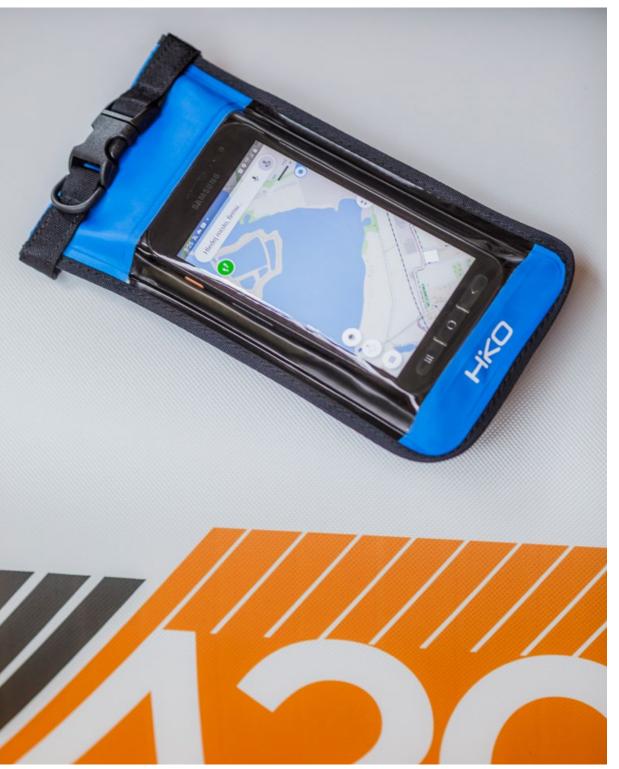

#### MOBILE PHONE CASE

| Inflatable wate<br>case that floats | erproof mobile phone           | GUPPY        |  |
|-------------------------------------|--------------------------------|--------------|--|
| Fully transpare                     | Fully transparent on one side. |              |  |
|                                     |                                | M <b>310</b> |  |
|                                     |                                | 1032         |  |
|                                     |                                | M <b>420</b> |  |
| Dimensions:                         | 25 x 12 x 1 cm                 | 1032         |  |
| Weight:                             | 0,1 kg                         |              |  |
|                                     |                                | M <b>460</b> |  |
|                                     |                                | 1032         |  |