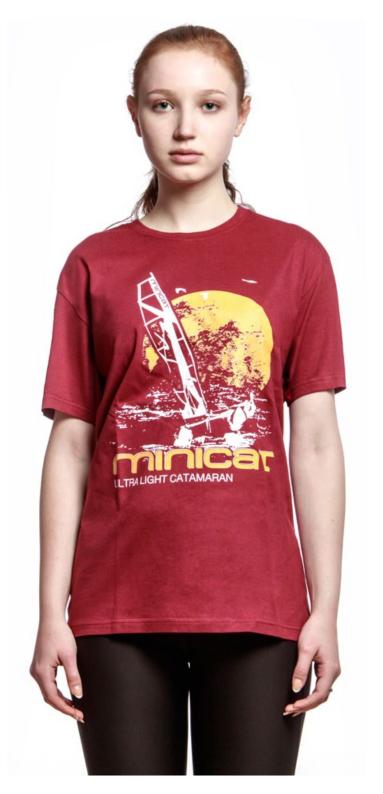

#### MINICAT T-SHIRT

| Fabric: |      |   |    |     |      |
|---------|------|---|----|-----|------|
| Cotton  | 100% |   |    | RED |      |
| Size    | м    | L | XL | XXL | 1086 |