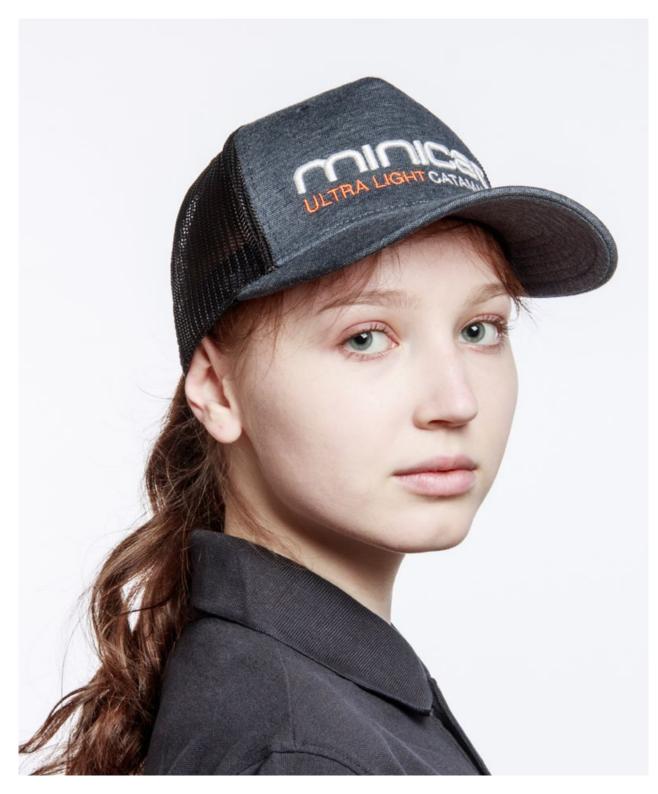

#### MINICAT CAP

| Fabric:   |     |       |
|-----------|-----|-------|
| Cotton    | 10% | BLACK |
| Spandex   | 3%  | 1096  |
| Polyester | 87% | _     |