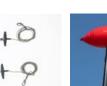

#### NEOPREN COVERS

| Prevents possible injury from metal shackles and |  |
|--------------------------------------------------|--|
| shrouds at the point of attachment to the frame. |  |
| Made of neoprene 3 mm thick.                     |  |
| Neopren covers are sold as a pair.               |  |

Suitable for 310, 420 and 460 models.

| 1060 |  |
|------|--|

M 310

1060

M **420** 

| Dimensions: | 15 x 5 x 1 cm | M <b>460</b> |
|-------------|---------------|--------------|
| Weight:     | 0,1 kg        | 11 400       |