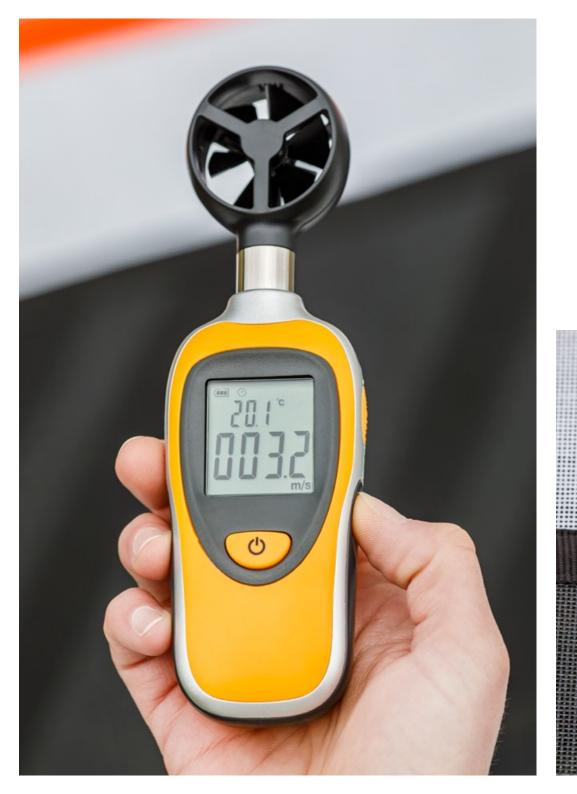

#### WINDMETER

| Measures the w<br>temperature. | vind speed and | GUPPY        |
|--------------------------------|----------------|--------------|
|                                |                | 1054         |
|                                |                | M <b>310</b> |
| Dimensions:                    | 18 x 8 x 5 cm  |              |
| Weight:                        | 0,2 kg         | 1054         |
|                                |                | M <b>420</b> |
|                                |                | 1054         |
|                                |                | M <b>460</b> |
|                                |                | 1054         |
|                                |                |              |